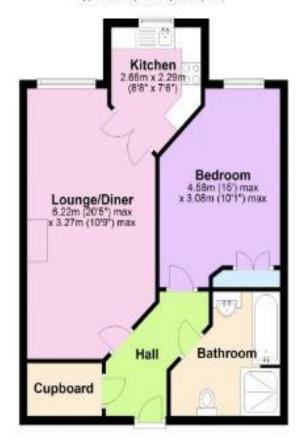

# Visit us at retirementhomesearch.co.uk

Flat Approx. 46.4 sq. metres (489.8 sq. feet)

#### Total area: approx. 46.4 sq. metres (499.8 sq. feet)

This floor plan is for illustrative purposes only and is not to scale. Where measurements are shown, these are approximate and should not be relied upon. Total equate area includes the entirety of the property and any outbuildings/garages. Sanitary were and kitchen fittings are representative only and approximate to actual position, shape and style. No fiability is accepted in respect of any consequential loss arising from the use of this plan. Reproduced under loss from Evolve Partnership Limited. All rights reserved. Plan produced using Plantip.